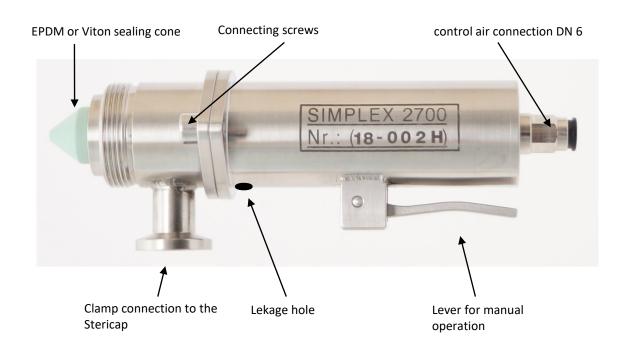

## **Technical Data Simplex 2700**

| Seal:                 | Metal cone with complete EPDM or Viton - coating, closing with the line pressureWorking air pressure: min. 6 bar max. 8 bar                                                       |
|-----------------------|-----------------------------------------------------------------------------------------------------------------------------------------------------------------------------------|
| Technical data:       | Version with EPDM or Viton metal coneLine pressure: from 0.1 to 12 bar                                                                                                            |
| Functionality:        | up to 12 bar line pressure - control air pressure 8 barLine pressure                                                                                                              |
| surge:                | up to max. 30 bar without opening, no damage                                                                                                                                      |
| Opening travel:       | 2 to 2.5 mm                                                                                                                                                                       |
| Flow rate:            | Medium water 6°Celsius; line pressure 2 bar; filling tube Ø1 mm;<br>approx. 300-400ml/minute                                                                                      |
| Maintenance interval: | depending on the medium, membrane is made of silicone, strongest<br>influence by alkaline solutions and acids during cleaning (for drinking<br>water warm or cold 80,000 strokes) |
| Maintenance effort:   | max. 2 seals, time required approx. 2-3 minutes                                                                                                                                   |
| Defect indication:    | leakage hole next to the cylinder connection                                                                                                                                      |
| Weight:               | 0,9Kg                                                                                                                                                                             |
| Customs ID No:        | 8479 8997                                                                                                                                                                         |

## Sampler Simplex 2700